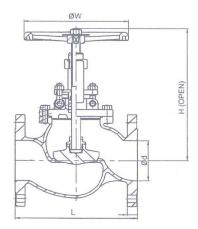

## Pressure & Temperature\*

Pressure range:-PN16 rated

Temperature range:--20°C to 200°C

| DN           | 15      | 20      | 25      | 40      | 50      | 65      | 80      | 100     | 150     |
|--------------|---------|---------|---------|---------|---------|---------|---------|---------|---------|
| L            | 130     | 150     | 160     | 200     | 230     | 290     | 310     | 350     | 480     |
| Н            | 178     | 181     | 200     | 245     | 258     | 310     | 325     | 390     | 531     |
| w            | 140     | 140     | 140     | 160     | 200     | 200     | 250     | 250     | 350     |
| Flange PCD   | 65      | 75      | 85      | 110     | 125     | 145     | 160     | 180     | 240     |
| Flange Bolts | 4 x M12 | 4 x M12 | 4 x M12 | 4 x M16 | 4 x M16 | 4 x M16 | 8 x M16 | 8 x M16 | 8 x M20 |
| Kv (m³/h)    | 8.6     | 12.     | 17.1    | 34.3    | 47.1    | 85.7    | 107.1   | 171.4   | 385.6   |
| Weight Kg    | 3.5     | 4.3     | 6.3     | 12.5    | 15      | 22.5    | 27.5    | 42      | 57      |