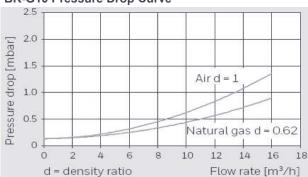

---------|------------|-----|-----|-----|-----|------------------------------|--------|
|            | BSPM        | $\mathbf{Q}_{min}$ | $\mathbf{Q}_{max}$ | Α          | В   | С   | D   | E   | Output                       | Kg     |
| BK-G10-U16 | 1 1/4"      | 0.1                | 16                 | 250        | 320 | 218 | 334 | 85  | 1 pulse / 0.10m³             | 4.5    |
| BK-G16-U25 | 2"          | 0.16               | 25                 | 250        | 351 | 234 | 405 | 108 | 1 pulse / 0.10m <sup>3</sup> | 6.5    |
| BK-G25-U40 | 2"          | 0.25               | 40                 | 280        | 400 | 289 | 465 | 138 | 1 pulse / 0.10m <sup>3</sup> | 10.5   |

#### BK-G10, G16 & G25 Typical Error Curve



# **BK-G16 Pressure Drop Curve**



#### **BK-G10 Pressure Drop Curve**



## **BK-G25 Pressure Drop Curve**



# OPTIONAL IN-Z61 PULSE MODULE

The IN-Z61 is a retro-fittable pulse unit enabling it to be easily fitted on site without disturbing the calibration seal or interrupting the gas supply.



Voltage: Umax = 24V DC Current: Imax = 50mA Power: Pmax = 0.25 W Closing Time: Tmin = 0.25 s **Resistance**: Rmax =  $0.5\Omega$  (closed)