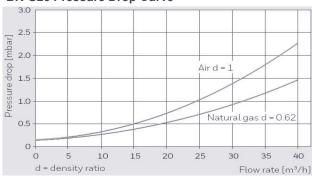

---|-----|------------------------------|--------|
|            | BSPM        | $\mathbf{Q}_{min}$ | $\mathbf{Q}_{max}$ | Α          | В   | С   | D   | E   | Output                       | Kg     |
| BK-G10-U16 | 1 1/4"      | 0.1                | 16                 | 250        | 320 | 218 | 334 | 85  | 1 pulse / 0.10m³             | 4.5    |
| BK-G16-U25 | 2"          | 0.16               | 25                 | 250        | 351 | 234 | 405 | 108 | 1 pulse / 0.10m <sup>3</sup> | 6.5    |
| BK-G25-U40 | 2"          | 0.25               | 40                 | 280        | 400 | 289 | 465 | 138 | 1 pulse / 0.10m <sup>3</sup> | 10.5   |

#### BK-G10, G16 & G25 Typical Error Curve



# **BK-G16 Pressure Drop Curve**



#### **BK-G10 Pressure Drop Curve**



## **BK-G25 Pressure Drop Curve**



# OPTIONAL IN-Z61 PULSE MODULE

The IN-Z61 is a retro-fittable pulse unit enabling it to be easily fitted on site without disturbing the calibration seal or interrupting the gas supply.



Voltage: Umax = 24V DC Current: Imax = 50mA Power: Pmax = 0.25 W Closing Time: Tmin = 0.25 s **Resistance**: Rmax =  $0.5\Omega$  (closed)