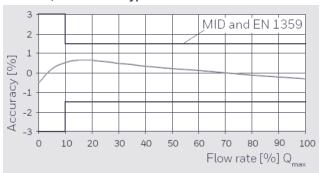

| Weight |
|------------|-------------|--------------------|--------------------|------------|-----|-----|-----|-----|------------------------------|--------|
|            | BSPM        | $\mathbf{Q}_{min}$ | $\mathbf{Q}_{max}$ | Α          | В   | С   | D   | E   | Output                       | Kg     |
| BK-G10-U16 | 1 1/4"      | 0.1                | 16                 | 250        | 320 | 218 | 334 | 85  | 1 pulse / 0.10m³             | 4.5    |
| BK-G16-U25 | 2"          | 0.16               | 25                 | 250        | 351 | 234 | 405 | 108 | 1 pulse / 0.10m <sup>3</sup> | 6.5    |
| BK-G25-U40 | 2"          | 0.25               | 40                 | 280        | 400 | 289 | 465 | 138 | 1 pulse / 0.10m <sup>3</sup> | 10.5   |

#### BK-G10, G16 & G25 Typical Error Curve



# **BK-G16 Pressure Drop Curve**



#### **BK-G10 Pressure Drop Curve**



## **BK-G25 Pressure Drop Curve**



# OPTIONAL IN-Z61 PULSE MODULE

The IN-Z61 is a retro-fittable pulse unit enabling it to be easily fitted on site without disturbing the calibration seal or interrupting the gas supply.



Voltage: Umax = 24V DC Current: Imax = 50mA Power: Pmax = 0.25 W Closing Time: Tmin = 0.25 s **Resistance**: Rmax =  $0.5\Omega$  (closed)