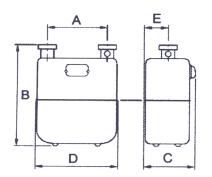

### **Pressure & Temperature**

Maximum pressure:-

Up to 0.5 bar

Fireproof (HTB) up to 0.1 bar

Temperature range

-10°C to 40°C

| Model      | Connections | Flow Range m³/h    |                    | Dimensions |     |     |     |     | Pulse                        | Weight |
|------------|-------------|--------------------|--------------------|------------|-----|-----|-----|-----|------------------------------|--------|
|            | BSPM        | $\mathbf{Q}_{min}$ | $\mathbf{Q}_{max}$ | Α          | В   | С   | D   | E   | Output                       | Kg     |
| BK-G10-U16 | 1 1/4"      | 0.1                | 16                 | 250        | 320 | 218 | 334 | 85  | 1 pulse / 0.10m³             | 4.5    |
| BK-G16-U25 | 2"          | 0.16               | 25                 | 250        | 351 | 234 | 405 | 108 | 1 pulse / 0.10m <sup>3</sup> | 6.5    |
| BK-G25-U40 | 2"          | 0.25               | 40                 | 280        | 400 | 289 | 465 | 138 | 1 pulse / 0.10m <sup>3</sup> | 10.5   |