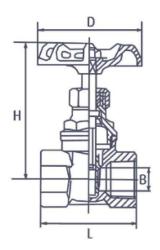

## **Pressure & Temperature**

Maximum pressure:-PN20 Rated

Temperature range:--20°C to 110°C.

| BSPT      | 1/4  | 3/8  | 1/2  | 3/4  | 1    | 1 1/4 | 1 1/2 | 2   | 2 1/2 | 3   | 4   |
|-----------|------|------|------|------|------|-------|-------|-----|-------|-----|-----|
| L         | 35   | 36   | 42   | 45   | 52   | 55    | 60    | 68  | 87    | 94  | 108 |
| Н         | 66.5 | 66.5 | 70   | 78   | 79   | 105   | 112   | 130 | 170   | 194 | 230 |
| D         | 53   | 53   | 53   | 60   | 60   | 72    | 72    | 89  | 100   | 110 | 145 |
| В         | 10   | 10   | 14.7 | 19.7 | 25   | 29    | 33.7  | 45  | 57    | 70  | 90  |
| Weight Kg | 0.20 | 0.19 | 0.24 | 0.33 | 0.47 | 0.63  | 0.85  | 1.4 | 2.4   | 3.5 | 5.7 |