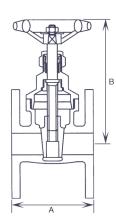

## **Pressure & Temperature**

Maximum pressure:-PN16 rated

Temperature range:--10°C to 150°C

| SIZE      | DN15 | DN20 | DN25 | DN32 | DN40 | DN50 | DN65 | DN80 | DN100 |
|-----------|------|------|------|------|------|------|------|------|-------|
| Α         | 75   | 85   | 87   | 100  | 113  | 125  | 145  | 161  | 190   |
| В         | 102  | 115  | 129  | 140  | 162  | 188  | 220  | 249  | 292   |
| Weight Kg | 1.2  | 1.78 | 2.2  | 3.4  | 4.2  | 5.6  | 7.4  | 10   | 15.8  |