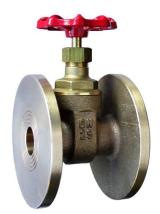

## JV060002

Bronze PN16 Gate Valve

## Flanged PN16

Other flange drillings or undrilled on request

A bronze, full bore gate valve ideally suited for cost effective isolation of a variety of fluids.

PN16 flanged connections as standard but can be supplied with other flange drillings or undrilled.

## Features, Benefits & Approvals

- Specifications to BS5154
- Non rising stem
- Screwed bonnet
- Full bore

| MATERIALS     |                     |
|---------------|---------------------|
| Body          | Bronze (LG2)        |
| Wedge         | Bronze (LG2)        |
| Stem          | Brass (CZ 122)      |
| Bonnet        | Bronze (LG2)        |
| Handwheel     | SG Iron / Aluminium |
| Gland Packing | PTFE                |