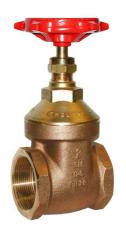

## 1070/125

Bronze PN20 Rated Gate Valve BSPT Threaded

A robustly manufactured bronze, full bore gate valve ideally suited for various fluids including steam, water and gasses.

NPT threaded, BSPP threaded and lock shield versions are available.

## Features, Benefits & Approvals

- WRAS approved
- Specifications to BS5154 series B
- Robustly manufactured
- Solid bronze wedge
- Screwed bonnet
- Full bore
- Can be re-packed under pressure