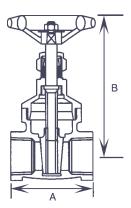

## **Pressure & Temperature**

Maximum pressure:-PN20 rated

Temperature range:-9 bar @ 180°C 20 bar @ -20°C to 100°C

| BSPT      | 1/2  | 3/4  | 1    | 1 1/4 | 1 1/2 | 2    | 2 1/2 | 3    | 4     |
|-----------|------|------|------|-------|-------|------|-------|------|-------|
| Α         | 52   | 56   | 65   | 73    | 76    | 90   | 102   | 114  | 134   |
| В         | 85   | 95   | 110  | 125   | 145   | 170  | 205   | 240  | 290   |
| Weight Kg | 0.32 | 0.46 | 0.69 | 1.03  | 1.40  | 2.28 | 3.68  | 5.42 | 10.59 |