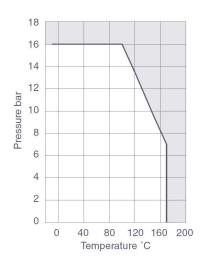

## Pressure & Temperature

Maximum pressure:-PN16 rated

Temperature range:-7 bar @ 170°C 16 bar @ -10°C to 100°C

| SIZE      | DN20 | DN25 | DN32 | DN40 | DN50 | DN65 | DN80 | DN100 |
|-----------|------|------|------|------|------|------|------|-------|
| А         | 90   | 100  | 110  | 120  | 135  | 165  | 185  | 190   |
| В         | 110  | 130  | 145  | 165  | 200  | 240  | 280  | 365   |
| С         | 80   | 85   | 95   | 120  | 120  | 155  | 180  | 230   |
| D         | 105  | 115  | 140  | 150  | 165  | 185  | 200  | 220   |
| Weight Kg | 2.1  | 2.7  | 4.0  | 4.4  | 6.3  | 9.1  | 15.4 | 22.2  |