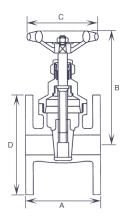

## Pressure & Temperature

Maximum pressure:-PN16 rated

Temperature range:-7 bar @ 170°C 16 bar @ -10°C to 100°C

| SIZE      | DN20 | DN25 | DN32 | DN40 | DN50 | DN65 | DN80 | DN100 |
|-----------|------|------|------|------|------|------|------|-------|
| А         | 90   | 100  | 110  | 120  | 135  | 165  | 185  | 190   |
| В         | 110  | 130  | 145  | 165  | 200  | 240  | 280  | 365   |
| С         | 80   | 85   | 95   | 120  | 120  | 155  | 180  | 230   |
| D         | 105  | 115  | 140  | 150  | 165  | 185  | 200  | 220   |
| Weight Kg | 2.1  | 2.7  | 4.0  | 4.4  | 6.3  | 9.1  | 15.4 | 22.2  |