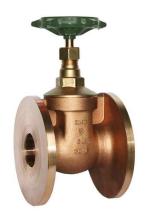

steam, water and gasses.

valve ideally suited for various fluids including

**35** Bronze PN16 Rated Gate Valve Flanged PN16

## A robustly manufactured bronze, full bore gate Features, Benefits & Approvals

- Specifications to BS5154 series B
- Face to face dimensions to BS EN 558-1
- Robustly manufactured
- Inside screw with non-rising stem
- Screwed bonnet
- Full bore

| MATERIALS |           |  |  |  |  |
|-----------|-----------|--|--|--|--|
| Body      | Bronze    |  |  |  |  |
| Wedge     | Bronze    |  |  |  |  |
| Stem      | Brass     |  |  |  |  |
| Bonnet    | Bronze    |  |  |  |  |
| Handwheel | Aluminium |  |  |  |  |
| Packing   | Graphite  |  |  |  |  |