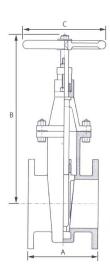

## **Pressure & Temperature**

Class 300 Rated

Temperature range:-Up to 425°C Dependent on pressure

| ANSI Class 300 |     |     |     |     |     |     |      |      |      |      |      |      |      |      |
|----------------|-----|-----|-----|-----|-----|-----|------|------|------|------|------|------|------|------|
| SIZE DN        | 50  | 65  | 80  | 100 | 125 | 150 | 200  | 250  | 300  | 350  | 400  | 450  | 500  | 600  |
| Α              | 216 | 241 | 283 | 305 | 381 | 403 | 419  | 457  | 502  | 762  | 838  | 914  | 991  | 1143 |
| В              | 424 | 460 | 535 | 615 | 662 | 795 | 1012 | 1231 | 1450 | 1645 | 1841 | 1943 | 2154 | 2553 |
| С              | 200 | 200 | 250 | 250 | 350 | 350 | 400  | 450  | 500  | 600  | 600  | 680  | 965  | 915  |
| Weight Kg      | 24  | 44  | 52  | 76  | 94  | 146 | 218  | 352  | 472  | 694  | 1080 | 1235 | 1655 | 2320 |