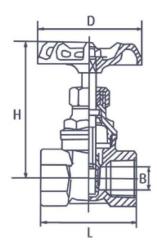

## **Pressure & Temperature**

Maximum pressure:-16 Bar

Temperature range:-1/2" - 2" : -25°C to 180°C 21/2" - 3" : -20°C to 176°C

| BSPP      | 1⁄2  | 3/4  | 1    | 1¼   | 1½   | 2    | <b>2</b> ½ | 3    |
|-----------|------|------|------|------|------|------|------------|------|
| L         | 53   | 57   | 64   | 73   | 76   | 88   | 116        | 130  |
| H (Open)  | 98   | 104  | 115  | 125  | 137  | 160  | 213        | 241  |
| D         | 65   | 77   | 77   | 97   | 97   | 97   | 140        | 140  |
| В         | 15   | 20   | 25   | 32   | 38   | 50   | 65         | 80   |
| Kv        | 7.1  | 9.2  | 18.5 | 26.0 | 38.0 | 59.0 |            |      |
| Weight Kg | 0.41 | 0.54 | 0.69 | 0.99 | 1.31 | 1.85 | 5.56       | 8.63 |