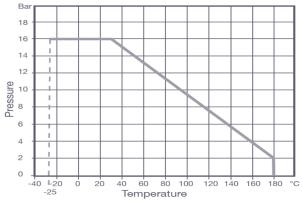

## **Pressure & Temperature**

Maximum pressure:-16 Bar

Temperature range:-1/2" - 2" : -25°C to 180°C 21/2" - 3" : -20°C to 176°C

| BSPP      | 1⁄2  | 3/4  | 1    | 1¼   | 1½   | 2    | <b>2</b> ½ | 3    |
|-----------|------|------|------|------|------|------|------------|------|
| L         | 53   | 57   | 64   | 73   | 76   | 88   | 116        | 130  |
| H (Open)  | 98   | 104  | 115  | 125  | 137  | 160  | 213        | 241  |
| D         | 65   | 77   | 77   | 97   | 97   | 97   | 140        | 140  |
| В         | 15   | 20   | 25   | 32   | 38   | 50   | 65         | 80   |
| Kv        | 7.1  | 9.2  | 18.5 | 26.0 | 38.0 | 59.0 |            |      |
| Weight Kg | 0.41 | 0.54 | 0.69 | 0.99 | 1.31 | 1.85 | 5.56       | 8.63 |

## Pressure / Temperature Chart