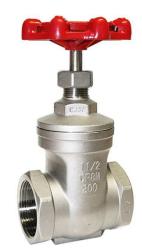

## **Gate Valves**

JV060031

Stainless Steel Gate Valve BSPP Threaded (NPT on request)

The JV060031 is a full bore gate valve suitable for wide a range of fluids compatible with the materials. Available with BSPP threaded connections with the option of NPT on request.

## Features, Benefits & Approvals

- Non rising stem
- Screwed bonnet
- Full bore