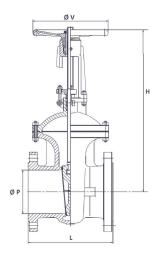

## **Pressure & Temperature**

Maximum pressure:-PN16 rated

Temperature range\*:--20°C to 180°C

\* Dependent on pressure

| DN (P)       | 25      | 40      | 50      | 65      | 80      | 100     | 150     | 200      |
|--------------|---------|---------|---------|---------|---------|---------|---------|----------|
| L            | 127     | 165     | 178     | 190     | 203     | 229     | 267     | 292      |
| H (opened)   | 210     | 270     | 320     | 375     | 445     | 523     | 710     |          |
| V            | 120     | 200     | 200     | 200     | 250     | 250     | 300     |          |
| Flange PCD   | 85      | 110     | 125     | 145     | 160     | 180     | 240     | 295      |
| Flange Bolts | 4 x M12 | 4 x M16 | 4 x M16 | 4 x M16 | 8 x M16 | 8 x M16 | 8 x M20 | 12 x M20 |
| Weight Kg    | 4.72    | 7.96    | 11.6    | 16.2    | 22.0    | 33.0    | 63.5    | 89.7     |