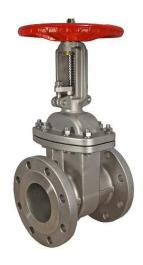

## JV060032

Stainless Steel PN16 Rated Gate Valve Flanged PN16

Stainless steel, full bore gate valve with a stainless seat, wedge and stem ideally suited for water distribution, gas oil, steam petrochemical, petroleum industry and various other duties.

## Features, Benefits & Approvals

- Rising non-rotating stem
- Bolted bonnet
- Handwheel operated
- Robust construction