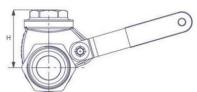

## **Pressure & Temperature**

Maximum pressure:-PN16 Rated

Temperature range:--20°C to 90°C

| BSPP      | 1/2" | 3/4" | 1"  | 1¼" | 1½" | 2"  | 2½" | 3"  | 4"  | 6"   |
|-----------|------|------|-----|-----|-----|-----|-----|-----|-----|------|
| L         | 46   | 51   | 57  | 61  | 67  | 75  | 80  | 86  | 92  | 102  |
| Н         | 40   | 48   | 55  | 62  | 68  | 54  | 106 | 117 | 150 |      |
| Weight Kg | 0.4  | 0.6  | 0.8 | 1.0 | 1.4 | 1.7 | 3.3 | 4.0 | 5.9 | 11.2 |