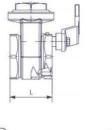

## **Pressure & Temperature**

Maximum pressure:-PN16 Rated

Temperature range:--20°C to 90°C

| BSPP      | 1/2" | 3/4" | 1"  | 1¼" | 1½" | 2"  | 2½" | 3"  | 4"  | 6"   |
|-----------|------|------|-----|-----|-----|-----|-----|-----|-----|------|
| L         | 46   | 51   | 57  | 61  | 67  | 75  | 80  | 86  | 92  | 102  |
| Н         | 40   | 48   | 55  | 62  | 68  | 54  | 106 | 117 | 150 |      |
| Weight Kg | 0.4  | 0.6  | 0.8 | 1.0 | 1.4 | 1.7 | 3.3 | 4.0 | 5.9 | 11.2 |