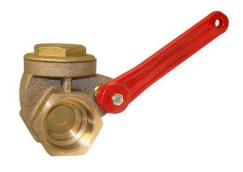

## JV060035

Bronze / Brass Lever Operated Gate Valve BSPP Threaded

A bronze / brass full bore gate valve with a lever operator ideally suited for cost effective isolation of a variety of fluids.

## Features, Benefits & Approvals

- Lever operated
- Fast opening & closing
- Screwed bonnet
- Full bore