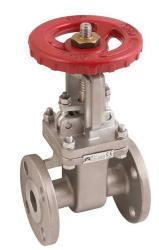

## JV060039

Stainless Steel ANSI 150 Non-Rising Stem Gate Valve Flanged ANSI 150

The JV060039 is a stainless steel, full bore, non-rising stem gate valve with a stainless seat, wedge and stem ideally suited for water distribution, gas oil, steam petrochemical, petroleum industry and various other duties.

## Features, Benefits & Approvals

- Class 150 rated
- Non-rising stem
- Bolted bonnet
- Handwheel operated
- Robust construction