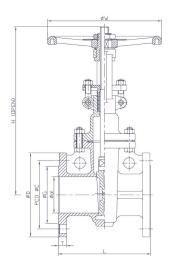

| DN           | 15      | 20      | 25      | 40      | 50      | 65      | 80      | 100     | 150     |
|--------------|---------|---------|---------|---------|---------|---------|---------|---------|---------|
| L            | 108     | 117     | 127     | 165     | 178     | 190     | 203     | 229     | 267     |
| H (opened)   | 182     | 164     | 198.5   | 248.5   | 278.5   | 312.5   | 377.5   | 429     | 589     |
| W            | 120     | 120     | 120     | 200     | 200     | 200     | 250     | 250     | 300     |
| d            | 15      | 20      | 25      | 40      | 50      | 65      | 80      | 100     | 150     |
| G            | 35      | 43      | 51      | 73      | 92      | 105     | 127     | 157     | 216     |
| D            | 89      | 98      | 108     | 127     | 152     | 178     | 190     | 229     | 279     |
| C (PCD)      | 60.5    | 70      | 79.5    | 98.5    | 120.5   | 139.5   | 152.5   | 190.5   | 241.5   |
| Flange Bolts | 4 x M13 | 4 x M13 | 4 x M16 | 4 x M19 |
| Kv (m³/h)    | 22.3    | 42.8    | 68.6    | 257.1   | 308.5   | 539.8   | 985.4   | 1842.3  | 3556.1  |
| Weight Kg    | 3.05    | 3.61    | 4.78    | 8.05    | 11.16   | 15.67   | 21.51   | 33.09   | 53.45   |