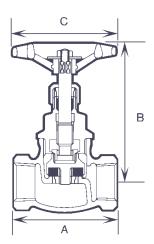

## **Pressure & Temperature**

Maximum pressure:-PN32 rated

Temperature range:--20°C to 198°C

| BSPP      | 1/4  | 3/8  | 1/2  | 3/4  | 1    | 1 1/4 | 1 1/2 | 2    | 2 1/2 | 3   |
|-----------|------|------|------|------|------|-------|-------|------|-------|-----|
| Α         | 53   | 53   | 55   | 67   | 79   | 88    | 101   | 123  | 135   | 156 |
| В         | 83   | 83   | 87   | 98   | 110  | 115   | 135   | 157  | 204   | 215 |
| С         | 49   | 49   | 52   | 59   | 67   | 73    | 85    | 85   | 110   | 133 |
| Weight Kg | 0.33 | 0.35 | 0.45 | 0.66 | 0.98 | 1.37  | 2.05  | 2.66 | 3.0   | 3.5 |