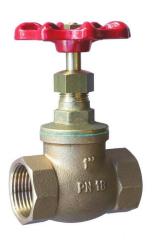

## JV070001

Bronze PN32 Globe Valve BSPP Threaded

An economical globe valve with a PTFE valve disc which is ideally suited for isolation duty, providing a leak-tight shut off with the capability of being used partially open to regulate flow.

## Features & Benefits

- Rising stem
- Screwed bonnet
- PTFE valve disc

| MATERIALS |        |  |  |  |
|-----------|--------|--|--|--|
| Body      | Bronze |  |  |  |
| Bonnet    | Brass  |  |  |  |
| Stem      | Brass  |  |  |  |
| Disc      | PTFE   |  |  |  |