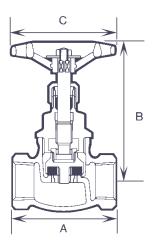

## **Pressure & Temperature**

Maximum pressure:-

PN25 rated

Temperature range:-

-20°C to 198°C

| BSPP      | 1/2  | 3/4  | 1    | 1 1/4 | 1 1/2 | 2    |
|-----------|------|------|------|-------|-------|------|
| Α         | 55   | 67   | 79   | 88    | 101   | 123  |
| В         | 87   | 98   | 110  | 115   | 135   | 157  |
| С         | 52   | 59   | 67   | 73    | 85    | 85   |
| Weight Kg | 0.45 | 0.66 | 0.98 | 1.37  | 2.05  | 2.66 |