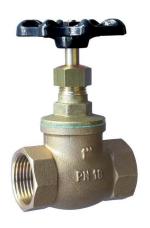

## JV070002

Bronze
PN25
Screw Down Non Return
Globe Valve
BSPP Threaded

An economical bronze globe valve with a PTFE valve disc with a non-return design, preventing reverse flow when in the open position. Also suitable for isolation duty, providing a leak tight shut off.

## **Features & Benefits**

- Screw down non-return (SDNR)
- Rising stem
- Screwed bonnet
- PTFE valve disc