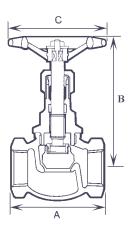

## Pressure & Temperature

Pressure range:-

PN32 rated

Temperature range:-32 bar @ 0°C to 100°C 14 bar @ 198°C

| BSP       | 1/2  | 3/4  | 1    | 1 1/4 | 1 1/2 | 2    |
|-----------|------|------|------|-------|-------|------|
| Α         | 57   | 65   | 78   | 89    | 100   | 121  |
| В         | 95   | 100  | 114  | 138   | 159   | 170  |
| С         | 75   | 75   | 85   | 95    | 105   | 120  |
| Weight Kg | 0.39 | 0.55 | 0.87 | 1.45  | 1.83  | 2.01 |