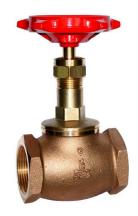

## 1031

Bronze PN32 Globe Valve BSP Threaded

This robustly manufactured screwed bonnet globe valve with a metal valve disc is ideally suited for isolation duty, providing a leak-tight shut off with the capability of being used partially open to regulate flow.

## **Features & Benefits**

- Specifications to BS5154 series B
- Metal valve seat & disc
- Screwed bonnet
- Rising stem