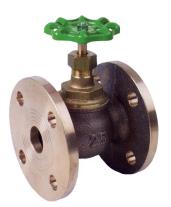

# JV070009

Bronze PN16 Screw Down Non Return Globe Valve

### Flanged PN16

Other flange drillings or undrilled on request

An economical bronze globe valve with a PTFE valve disc with a non-return design, preventing reverse flow when in the open position. Also suitable for isolation duty, providing a leak tight shut off.

### Features & Benefits

- Screw Down Non Return (SDNR)
- PTFE valve disc
- Screwed bonnet