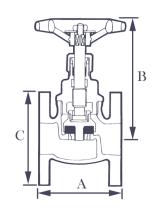

#### **Pressure & Temperature**

Pressure range:-PN16 rated

Temperature range:--10°C to 180°C

| SIZE      | DN15 | DN20 | DN25 | DN32 | DN40 | DN50 | DN65 | DN80 | DN100 |
|-----------|------|------|------|------|------|------|------|------|-------|
| Α         | 70   | 90   | 98   | 110  | 130  | 145  | 190  | 210  | 220   |
| В         | 80   | 92   | 108  | 120  | 132  | 155  | 220  | 235  | 260   |
| С         | 55   | 70   | 70   | 80   | 80   | 95   | 110  | 130  | 130   |
| Weight Kg | 1.35 | 2.0  | 2.5  | 3.8  | 4.6  | 6.4  | 10.5 | 13.0 | 18.5  |