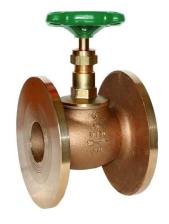

## 17

Bronze
PN16
Renewable Disc
Globe Valve
Flanged PN16

Other flange drillings or undrilled on request

## \* attersley...

This robustly manufactured screwed bonnet globe valve with a PTFE valve disc is ideally suited for isolation duty, providing a leak-tight shut off with the capability of being used partially open to regulate flow.

## **Features & Benefits**

- Specifications to BS5154 series B
- Renewable PTFE disc
- Screwed bonnet
- Rising stem

| MATERIALS |        |
|-----------|--------|
| Body      | Bronze |
| Bonnet    | Bronze |
| Stem      | Brass  |
| Disc      | PTFE   |