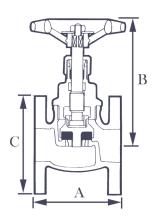

## **Pressure & Temperature**

Pressure range:-

PN16 rated

Temperature range:-

16 bar @ -10°C to 100°C 7 bar @ 170°C

| SIZE      | DN15 | DN20 | DN25 | DN32 | DN40 | DN50 |
|-----------|------|------|------|------|------|------|
| Α         | 80   | 90   | 100  | 110  | 120  | 135  |
| В         | 101  | 119  | 130  | 155  | 172  | 196  |
| С         | 95   | 105  | 115  | 140  | 150  | 165  |
| Weight Kg | 1.24 | 1.76 | 2.30 | 2.82 | 5.22 | 5.71 |