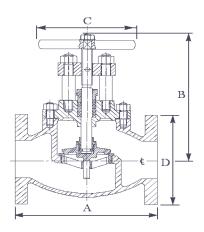

## **Pressure & Temperature**

PN40 rated

Contact us for full details on working pressure and temperatures

| DN        | 15/20 | 25  | 32  | 40  | 50  | 65  | 80  | 100 | 125 | 150 | 200 |
|-----------|-------|-----|-----|-----|-----|-----|-----|-----|-----|-----|-----|
| Α         | 152   | 152 | 200 | 200 | 254 | 280 | 305 | 356 | 406 | 457 | 533 |
| B (Open)  | 200   | 223 | 226 | 226 | 285 | 321 | 324 | 394 | 460 | 533 | 678 |
| С         | 125   | 160 | 160 | 160 | 200 | 200 | 200 | 250 | 315 | 400 | 530 |
| D         | 105   | 115 | 140 | 150 | 165 | 185 | 200 | 235 | 270 | 300 | 375 |
| Weight Kg | 7     | 9   | 15  | 15  | 23  | 31  | 38  | 59  | 93  | 135 | 215 |