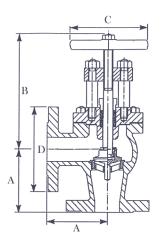

## **Pressure & Temperature**

PN40 rated

Contact us for full details on working pressure and temperatures

| DN        | 50  | 65  | 80  | 100 | 125 | 150 | 200 |
|-----------|-----|-----|-----|-----|-----|-----|-----|
| Α         | 127 | 140 | 152 | 178 | 203 | 229 | 260 |
| B (Open)  | 277 | 280 | 289 | 337 | 422 | 541 | 670 |
| С         | 200 | 200 | 200 | 250 | 315 | 400 | 530 |
| D         | 165 | 185 | 200 | 235 | 270 | 300 | 375 |
| Weight Kg | 22  | 26  | 33  | 48  | 77  | 108 | 207 |