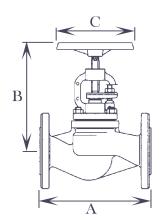

### **Pressure & Temperature**

Pressure range:-PN16 rated

Temperature range\*:-

-10°C to 300°C

Suitable for steam up to 10 Bar

| SIZE       | DN15 | DN20 | DN25 | DN32 | DN40 | DN50 | DN65 | DN80 | DN100 | DN125 | DN150 | DN200 |
|------------|------|------|------|------|------|------|------|------|-------|-------|-------|-------|
| Α          | 130  | 150  | 160  | 180  | 200  | 230  | 290  | 310  | 350   | 400   | 480   | 600   |
| B (Open)   | 193  | 194  | 203  | 212  | 263  | 273  | 305  | 344  | 378   | 420   | 483   | 606   |
| С          | 100  | 100  | 120  | 120  | 160  | 160  | 180  | 200  | 250   | 250   | 320   | 360   |
| Kvs (m³/h) | 5.9  | 7.4  | 13   | 18   | 30   | 41   | 79   | 115  | 181   | 225   | 364   | 690   |
| Weight Kg  | 3.3  | 3.9  | 5    | 6.6  | 9.5  | 12   | 17.3 | 22.7 | 35.8  | 52.8  | 72.5  | 126   |