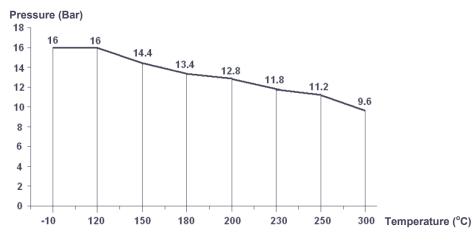

### **Pressure & Temperature**

Pressure range:-PN16 rated

Temperature range\*:-

-10°C to 300°C

Suitable for steam up to 10 Bar

| SIZE       | DN15 | DN20 | DN25 | DN32 | DN40 | DN50 | DN65 | DN80 | DN100 | DN125 | DN150 | DN200 |
|------------|------|------|------|------|------|------|------|------|-------|-------|-------|-------|
| Α          | 130  | 150  | 160  | 180  | 200  | 230  | 290  | 310  | 350   | 400   | 480   | 600   |
| B (Open)   | 193  | 194  | 203  | 212  | 263  | 273  | 305  | 344  | 378   | 420   | 483   | 606   |
| С          | 100  | 100  | 120  | 120  | 160  | 160  | 180  | 200  | 250   | 250   | 320   | 360   |
| Kvs (m³/h) | 5.9  | 7.4  | 13   | 18   | 30   | 41   | 79   | 115  | 181   | 225   | 364   | 690   |
| Weight Kg  | 3.3  | 3.9  | 5    | 6.6  | 9.5  | 12   | 17.3 | 22.7 | 35.8  | 52.8  | 72.5  | 126   |

## **Pressure / Temperature Chart**