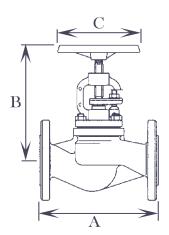

## **Pressure & Temperature**

PN16 rated

16.0 bar @ 120°C 14.4 bar @ 150°C 12.8 bar @ 200°C 11.2 bar @ 250°C

9.6 bar @ 300°C

| SIZE      | DN15 | DN20 | DN25 | DN32 | DN40 | DN50 | DN65 | DN80 | DN100 | DN125 | DN150 | DN200 | DN250 | DN300 |
|-----------|------|------|------|------|------|------|------|------|-------|-------|-------|-------|-------|-------|
| Α         | 130  | 150  | 160  | 180  | 200  | 230  | 290  | 310  | 350   | 400   | 480   | 600   | 730   | 850   |
| B (Open)  | 205  | 205  | 210  | 210  | 225  | 230  | 245  | 265  | 365   | 395   | 430   | 550   | 720   | 775   |
| С         | 125  | 125  | 125  | 125  | 150  | 150  | 175  | 175  | 225   | 300   | 400   | 520   | 520   | 520   |
| Weight Kg | 3.7  | 4.5  | 5.6  | 6.9  | 8.9  | 11   | 15.3 | 21.1 | 32.4  | 51.6  | 74    | 147   | 247   | 404   |