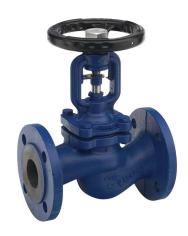

## JV070020

**Cast Iron Body Stainless Steel Disc Bellow Seal Type Globe Valve** 

## Flanged PN16

Other flange drillings or undrilled on request

This bolted bonnet bellow sealed globe valve with a stainless steel valve disc is ideally suited for isolation duty, providing a leak tight shut off with the capability of being used partially open to regulate flow.