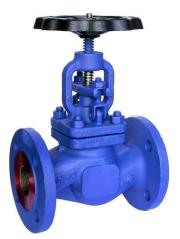

The 35.006 straight pattern bolted bonnet cast

steel globe valve with a stainless steel valve disc has been pressure tested and witnessed by Lloyds

Register of Shipping (LRS) and therefore ideally

suited for shipside and marine boiler duty. Also

suitable for many other applications where isolation

Face to face dimensions to FTF series 1 according

of steam, gases and liquids is required.

to DIN EN 558-1 (DIN 3202-1 series F1).

35.006 **Cast Steel PN40 DIN 3202-1** Series F1 **Globe Valve** Flanged PN40 Other flange drillings or undrilled on request Lloyd's Register

## Features, Benefits & Approvals

- Lloyds Register of Shipping approved
- Supplied with 3.2 certification •
- DIN 3202-1 Series F1 •
- Face to face DIN EN 558 Series 1
- Gland sealed •
- Stainless steel disc •