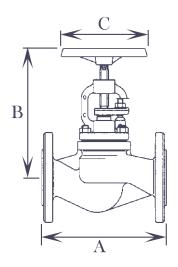

| SIZE      | DN15 | DN20 | DN25 | DN32 | DN40 | DN50 | DN65 | DN80 | DN100 |
|-----------|------|------|------|------|------|------|------|------|-------|
| Α         | 130  | 150  | 160  | 180  | 200  | 230  | 290  | 310  | 350   |
| B (Open)  | 194  | 194  | 218  | 218  | 251  | 249  | 298  | 337  | 391   |
| с         | 120  | 120  | 140  | 140  | 160  | 160  | 180  | 200  | 225   |
| Weight Kg | 4.8  | 5.4  | 7.1  | 8.0  | 11.5 | 13.5 | 23.5 | 28.0 | 39.5  |

| SIZE      | DN125 | DN150 | DN200 | DN250 | DN300 | DN350 | DN400 | DN500 |
|-----------|-------|-------|-------|-------|-------|-------|-------|-------|
| Α         | 400   | 480   | 600   | 730   | 850   | 980   | 1100  | 1350* |
| B (Open)  | 447   | 506   | 643   | 765   | 880   | 976   | 991   | 1176  |
| С         | 250   | 400   | 520   | 520   | 520   | 640   | 640   | 640   |
| Weight Kg | 61.0  | 84.0  | 170   | 283   | 414   | 557   | 857   | 1150  |