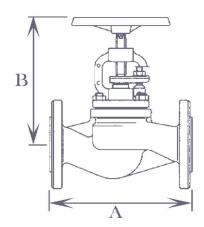

## **Pressure & Temperature**

15-125mm

16 Bar @ 120°C 10 Bar @ 180°C

150mm

10 Bar @ 120°C 6 Bar @ 180°C

| SIZE      | DN15 | DN20 | DN25 | DN32 | DN40 | DN50 | DN65 | DN80 | DN100 | DN125 | DN150 |
|-----------|------|------|------|------|------|------|------|------|-------|-------|-------|
| Α         | 100  | 110  | 120  | 135  | 150  | 180  | 200  | 230  | 280   | 350   | 400   |
| B (Open)  | 155  | 160  | 175  | 180  | 205  | 215  | 235  | 275  | 325   | 365   | 405   |
| Flange    | PN16  | PN16  | PN10  |
| Weight Kg | 2.1  | 2.6  | 3.5  | 4.5  | 6.7  | 9.2  | 13   | 18   | 27    | 36    | 52    |