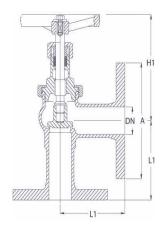

## **Pressure & Temperature**

16 Bar @ 120°C

10 Bar @ 180°C

| SIZE      | DN10 | DN15 | DN20 | DN25 | DN32 | DN40 | DN50 | DN65 | DN80 |
|-----------|------|------|------|------|------|------|------|------|------|
| Α         | 90   | 95   | 105  | 115  | 140  | 150  | 165  | 185  | 200  |
| H1 (Open) | 86   | 86   | 100  | 105  | 120  | 135  | 150  | 210  | 230  |
| L1        | 65   | 65   | 70   | 75   | 90   | 100  | 105  | 115  | 125  |
| Flange    | PN16 |
| Weight Kg | 1.4  | 1.8  | 2.1  | 2.6  | 4.2  | 5.2  | 7.5  | 11   | 14.5 |