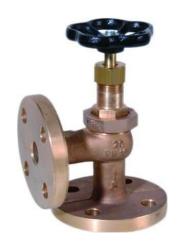

## JV070043

Bronze Union Bonnet Angled Marine Globe Valve

Flanged PN16

Other flange drillings or undrilled on request

Bronze secured union bonnet, rising stem, metal seated gland packed globe valve. Suitable for cold and hot water, seawater, saturated steam, oil and other neutral non aggressive liquids.

## Features, Benefits & Approvals

- Class society survey can be arranged
- 3.1 & 3.2 certificates available on request
- Screw lift
- Metal seated
- Rising stem
- Secured union bonnet