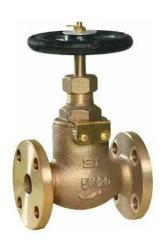

## F7301

Bronze Body Bronze/Brass Disc JIS Marine Globe Valve Flanged JIS-5K

Bronze metal seated gland packed globe valve to JIS Japanese specifications. Suitable for cold and hot water, seawater, saturated steam, oil and other neutral non aggressive liquids.

## Features, Benefits & Approvals

- JIS 5K specifications
- Class society survey can be arranged
- 3.1 & 3.2 certificates available on request
- Screw lift
- 15-40mm Secured screwed bonnet
- 50-65mm Bolted bonnet
- Gland sealed
- Bronze / brass disc
- Rising stem

| MATERIALS |                |  |
|-----------|----------------|--|
| Body      | Bronze         |  |
| Bonnet    | Bronze / Brass |  |
| Stem      | Brass          |  |
| Disc      | Bronze / Brass |  |