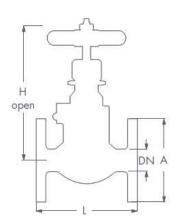

## **Pressure & Temperature**

Non-shock water:

7 Bar @ 120°C

Air, Gas, Steam, Pulsating Water:

5 Bar @ 205°C

| SIZE      | DN15   | DN20   | DN25   | DN32   | DN40   | DN50   | DN65   |
|-----------|--------|--------|--------|--------|--------|--------|--------|
| L         | 100    | 110    | 120    | 140    | 160    | 210    | 250    |
| Н         | 130    | 140    | 160    | 170    | 190    | 235    | 260    |
| Α         | 80     | 85     | 95     | 115    | 120    | 130    | 155    |
| PCD       | 60     | 65     | 75     | 90     | 95     | 105    | 130    |
| Holes     | 4 x 12 | 4 x 12 | 4 x 12 | 4 x 15 | 4 x 15 | 4 x 15 | 4 x 15 |
| Weight Kg | 2.02   | 2.86   | 3.54   | 5      | 6.48   | 11.7   | 17     |