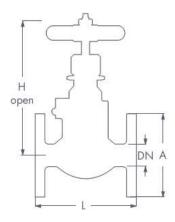

## **Pressure & Temperature**

Non-shock water: 7 Bar @ 120°C

Air, Gas, Steam, Pulsating Water: 5 Bar @ 205°C

| SIZE      | DN15   | DN20   | DN25   | DN32   | DN40   | DN50   | DN65   |
|-----------|--------|--------|--------|--------|--------|--------|--------|
| L         | 100    | 110    | 120    | 140    | 160    | 210    | 250    |
| н         | 130    | 140    | 160    | 170    | 190    | 235    | 260    |
| А         | 80     | 85     | 95     | 115    | 120    | 130    | 155    |
| PCD       | 60     | 65     | 75     | 90     | 95     | 105    | 130    |
| Holes     | 4 x 12 | 4 x 12 | 4 x 12 | 4 x 15 | 4 x 15 | 4 x 15 | 4 x 15 |
| Weight Kg | 2.02   | 2.86   | 3.54   | 5      | 6.48   | 11.7   | 17     |