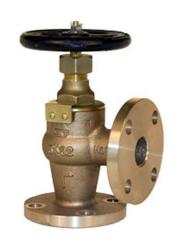

## F7302

Bronze Body Bronze/Brass Disc Angled JIS Marine Globe Valve Flanged JIS-5K

Bronze metal seated gland packed globe valve to JIS Japanese specifications. Suitable for cold and hot water, seawater, saturated steam, oil and other neutral non aggressive liquids.

## Features, Benefits & Approvals

- JIS 5K specifications
- Class society survey can be arranged
- 3.1 & 3.2 certificates available on request
- Screw lift
- 15-40mm Secured screwed bonnet
- 50-65mm Bolted bonnet
- Gland sealed
- Bronze / brass disc
- Rising stem

| MATERIALS |                |  |
|-----------|----------------|--|
| Body      | Bronze         |  |
| Bonnet    | Bronze / Brass |  |
| Stem      | Brass          |  |
| Disc      | Bronze / Brass |  |