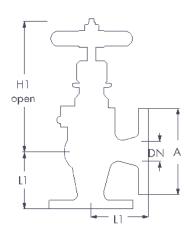

## **Pressure & Temperature**

Non-shock water:

7 Bar @ 120°C

Air, Gas, Steam, Pulsating Water:

5 Bar @ 205°C

| SIZE      | DN15   | DN20   | DN25   | DN32   | DN40   | DN50   | DN65   |
|-----------|--------|--------|--------|--------|--------|--------|--------|
| L1        | 55     | 60     | 65     | 80     | 85     | 100    | 115    |
| H1        | 120    | 130    | 145    | 150    | 165    | 200    | 220    |
| Α         | 80     | 85     | 95     | 115    | 120    | 130    | 155    |
| PCD       | 60     | 65     | 75     | 90     | 95     | 105    | 130    |
| Holes     | 4 x 12 | 4 x 12 | 4 x 12 | 4 x 15 | 4 x 15 | 4 x 15 | 4 x 15 |
| Weight Kg | 1.98   | 2.73   | 3.44   | 4.77   | 5.99   | 10.10  | 15.60  |