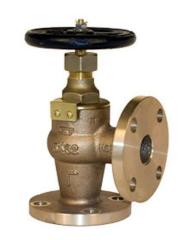

## F7352

Bronze Body Bronze/Brass Disc Screw Down Non Return Angled JIS Marine Globe Valve Flanged JIS-5K

Bronze metal seated gland packed globe valve to JIS Japanese specifications. Suitable for cold and hot water, seawater, saturated steam, oil and other neutral non aggressive liquids.

This valve has a non-return design, preventing reverse flow when in the open position. Also suitable for isolation duty, providing a leak tight shut off.

Independent third party test and inspection by various classification society surveyor's can be arranged for shipside and primary isolation duties.

## Features, Benefits & Approvals

- JIS 5K specifications
- Class society survey can be arranged
- 3.1 & 3.2 certificates available on request
- Screw Down Non Return (SDNR)
- 15-40mm Secured screwed bonnet
- 50-65mm Bolted bonnet
- Gland sealed
- Bronze / brass disc
- Rising stem