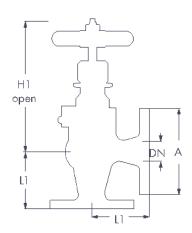

## **Pressure & Temperature**

Non-shock water:

7 Bar @ 120°C

Air, Gas, Steam, Pulsating Water:

5 Bar @ 205°C

| SIZE      | DN15   | DN20   | DN25   | DN32   | DN40   | DN50   | DN65   |
|-----------|--------|--------|--------|--------|--------|--------|--------|
| L1        | 55     | 60     | 65     | 80     | 85     | 100    | 115    |
| H1        | 120    | 130    | 145    | 150    | 165    | 200    | 220    |
| Α         | 80     | 85     | 95     | 115    | 120    | 130    | 155    |
| PCD       | 60     | 65     | 75     | 90     | 95     | 105    | 130    |
| Holes     | 4 x 12 | 4 x 12 | 4 x 12 | 4 x 15 | 4 x 15 | 4 x 15 | 4 x 15 |
| Weight Kg | 1.98   | 2.73   | 3.44   | 4.77   | 5.99   | 10.10  | 15.60  |