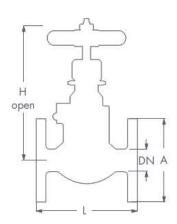

## **Pressure & Temperature**

Non-shock water:

22 Bar @ 120°C

Air, Gas, Steam, Pulsating Water:

16 Bar @ 205°C

| SIZE      | DN15   | DN20   | DN25   | DN32   | DN40   |
|-----------|--------|--------|--------|--------|--------|
| L         | 110    | 120    | 130    | 160    | 180    |
| н         | 130    | 140    | 160    | 170    | 190    |
| Α         | 95     | 100    | 125    | 135    | 140    |
| PCD       | 70     | 75     | 90     | 100    | 105    |
| Holes     | 4 x 15 | 4 x 15 | 4 x 19 | 4 x 15 | 4 x 19 |
| Weight Kg | 2.76   | 3.72   | 5.20   | 6.91   | 8.43   |