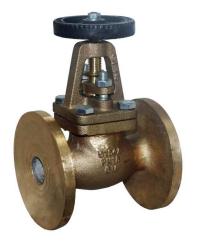

## JV070078

Bronze ANSI B16.10 Length Marine Globe Valve Flanged ASA 150 Flat Face

(Raised face on request)

Bronze bolted cover, rising stem, metal seated gland packed globe valve. Suitable for cold and hot water, seawater, saturated steam, oil and other neutral non aggressive liquids.

## Features, Benefits & Approvals

- Class society survey can be arranged
- 3.1 & 3.2 certificates available on request
- Length to ANSI B16.10
- Screw lift
- Metal seated
- Rising stem
- Bolted bonnet