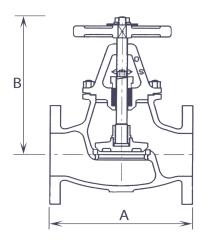

Note: Steam up to 180°C only

| SIZE      | DN15    | DN20    | DN25    | DN32    | DN40    | DN50    | DN65    | DN80    | DN100   | DN125   | DN150   |
|-----------|---------|---------|---------|---------|---------|---------|---------|---------|---------|---------|---------|
| Α         | 108     | 117     | 127     | 140     | 165     | 203     | 216     | 241     | 292     | 356     | 406     |
| B (Open)  | 155     | 160     | 175     | 180     | 205     | 215     | 235     | 275     | 325     | 365     | 405     |
| Flange    | ASA 150 |
| Weight Kg | 2.1     | 2.6     | 3.5     | 4.5     | 6.7     | 9.2     | 13.0    | 18.0    | 27.0    | 36.0    | 52.0    |