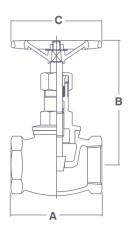

## **Pressure & Temperature**

Pressure range:-PN25 Rated

Temperature range:--20°C to 186°C

| BSP       | 1/4  | 3/8  | 1/2  | 3/4  | 1    |
|-----------|------|------|------|------|------|
| Α         | 42   | 42   | 49   | 55   | 69   |
| В         | 60   | 60   | 80   | 88   | 96   |
| С         | 42   | 42   | 49   | 52   | 59   |
| Weight Kg | 0.33 | 0.35 | 0.45 | 0.56 | 0.98 |