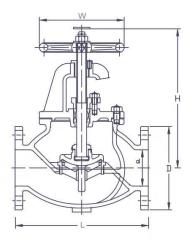

## **Pressure & Temperature**

Non-shock water:

7 Bar @ 120°C

Air, Gas, Steam, Pulsating Water:

5 Bar @ 205°C

| DN        | 50     | 65     | 80     | 100    | 125    | 150    | 200    | 250     | 300     |
|-----------|--------|--------|--------|--------|--------|--------|--------|---------|---------|
| L         | 210    | 250    | 280    | 340    | 410    | 480    | 570    | 740     | 840     |
| H (open)  | 270    | 300    | 310    | 360    | 390    | 445    | 530    | 795     | 930     |
| W         | 160    | 180    | 180    | 224    | 250    | 280    | 315    | 355     | 400     |
| d         | 50     | 65     | 80     | 100    | 125    | 150    | 200    | 250     | 300     |
| D         | 130    | 155    | 180    | 200    | 235    | 265    | 320    | 385     | 430     |
| PCD       | 105    | 130    | 145    | 165    | 200    | 230    | 280    | 345     | 390     |
| Holes     | 4 x 15 | 4 x 15 | 4 x 19 | 8 x 19 | 8 x 19 | 8 x 19 | 8 x 23 | 12 x 23 | 12 x 23 |
| Weight Kg | 16.2   | 23.4   | 30     | 45     | 63     | 88     | 153    | 230     | 309     |