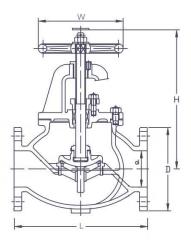

## **Pressure & Temperature**

12 bar @ 0 to 120°C

14 bar @ 220°C

| DN        | 50      | 65      | 80      | 100     | 125     | 150     | 200      | 250      | 300      |
|-----------|---------|---------|---------|---------|---------|---------|----------|----------|----------|
| L         | 220     | 270     | 300     | 350     | 420     | 490     | 570      | 740      | 840      |
| H (open)  | 270     | 300     | 310     | 360     | 390     | 445     | 530      | 795      | 930      |
| W         | 160     | 200     | 200     | 250     | 280     | 315     | 355      | 400      | 450      |
| d         | 50      | 65      | 80      | 100     | 125     | 150     | 200      | 250      | 300      |
| D         | 155     | 175     | 185     | 210     | 250     | 280     | 330      | 400      | 445      |
| PCD       | 120     | 140     | 150     | 175     | 210     | 240     | 290      | 355      | 400      |
| Holes     | 4 x M16 | 4 x M16 | 8 x M16 | 8 x M16 | 8 x M20 | 8 x M20 | 12 x M20 | 12 x M22 | 16 x M22 |
| Weight Kg | 17.9    | 26.0    | 29.8    | 44.7    | 70.3    | 96.4    | 159.0    | 257.0    | 370.0    |