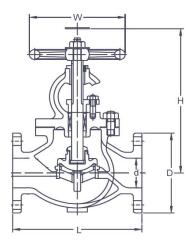

## **Pressure & Temperature**

34 bar @ 0 to 120°C

31 bar @ 220°C

| DN        | 50      | 65      | 80      | 100     | 125     | 150     | 200      | 250      |
|-----------|---------|---------|---------|---------|---------|---------|----------|----------|
| L         | 230     | 270     | 300     | 350     | 430     | 500     | 560      | 660      |
| H (open)  | 305     | 345     | 385     | 440     | 500     | 550     | 630      | 725      |
| w         | 200     | 224     | 250     | 280     | 315     | 365     | 450      | 560      |
| d         | 50      | 65      | 80      | 100     | 125     | 150     | 200      | 250      |
| D         | 155     | 175     | 200     | 225     | 270     | 305     | 350      | 380      |
| PCD       | 120     | 140     | 160     | 185     | 225     | 260     | 305      | 380      |
| Holes     | 8 x M18 | 8 x M18 | 8 x M22 | 8 x M22 | 8 x M24 | 8 x M24 | 12 x M24 | 12 x M26 |
| Weight Kg | 21.6    | 30.4    | 43.5    | 62.3    | 94.8    | 132     | 204      | 336      |