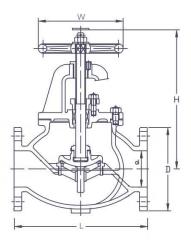

## **Pressure & Temperature**

14 bar @ 0 to 120°C

12 bar @ 220°C

| DN        | 50      | 65      | 80      | 100     | 125     | 150     | 200      |
|-----------|---------|---------|---------|---------|---------|---------|----------|
| L         | 220     | 270     | 300     | 350     | 420     | 490     | 570      |
| H (open)  | 265     | 295     | 300     | 345     | 405     | 455     | 545      |
| W         | 160     | 200     | 200     | 250     | 280     | 315     | 355      |
| d         | 50      | 65      | 80      | 100     | 125     | 150     | 200      |
| D         | 155     | 175     | 185     | 210     | 250     | 280     | 330      |
| PCD       | 120     | 140     | 150     | 175     | 210     | 240     | 290      |
| Holes     | 4 x M16 | 4 x M16 | 8 x M16 | 8 x M16 | 8 x M20 | 8 x M20 | 12 x M20 |
| Weight Kg | 17.9    | 26.0    | 29.8    | 44.7    | 70.3    | 96.4    | 159.0    |