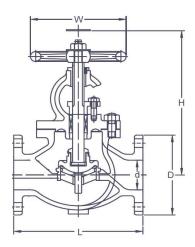

## **Pressure & Temperature**

34 bar @ 0 to 120°C

31 bar @ 220°C

| DN        | 32      | 40      | 50      | 65      | 80      | 100     | 125     | 150     | 200      | 250      |
|-----------|---------|---------|---------|---------|---------|---------|---------|---------|----------|----------|
| L         | 190     | 200     | 230     | 270     | 300     | 350     | 430     | 500     | 560      | 660      |
| H (open)  | 265     | 280     | 295     | 330     | 370     | 420     | 475     | 525     | 605      | 700      |
| W         | 160     | 160     | 200     | 224     | 250     | 280     | 315     | 365     | 450      | 560      |
| d         | 32      | 40      | 50      | 65      | 80      | 100     | 125     | 150     | 200      | 250      |
| D         | 135     | 140     | 155     | 175     | 200     | 225     | 270     | 305     | 350      | 380      |
| PCD       | 100     | 105     | 120     | 140     | 160     | 185     | 225     | 260     | 305      | 380      |
| Holes     | 4 x M18 | 4 x M18 | 8 x M18 | 8 x M18 | 8 x M22 | 8 x M22 | 8 x M24 | 8 x M24 | 12 x M24 | 12 x M26 |
| Weight Kg | 14.4    | 16.0    | 21.6    | 30.4    | 43.5    | 62.3    | 94.8    | 132     | 204      | 336      |