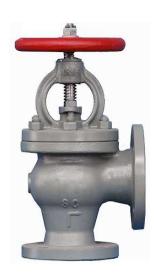

## F7312

Cast Steel Body
Bronze / Stainless Steel Disc
JIS Marine
Angled
Globe Valve
Flanged JIS-5K

Cast steel metal seated gland packed globe valve to JIS Japanese specifications. Suitable for cold and hot water, seawater, saturated steam, oil and other neutral non aggressive liquids.