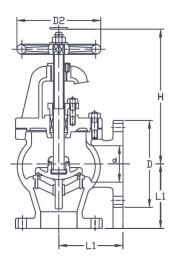

## **Pressure & Temperature**

Non-shock water:

7 Bar @ 120°C

Air, Gas, Steam, Pulsating Water:

5 Bar @ 205°C

| DN        | 50     | 65     | 80     | 100    | 125    | 150    | 200    | 250     | 300     | 350     | 400     |
|-----------|--------|--------|--------|--------|--------|--------|--------|---------|---------|---------|---------|
| L1        | 100    | 115    | 130    | 150    | 170    | 190    | 220    | 275     | 310     | 360     | 395     |
| H (open)  | 240    | 255    | 265    | 310    | 330    | 380    | 450    | 540     | 610     | 690     | 770     |
| W         | 160    | 180    | 180    | 224    | 250    | 280    | 315    | 355     | 400     |         |         |
| d         | 50     | 65     | 80     | 100    | 125    | 150    | 200    | 250     | 300     | 350     | 400     |
| D         | 130    | 155    | 180    | 200    | 235    | 365    | 320    | 385     | 430     | 480     | 540     |
| PCD       | 105    | 130    | 145    | 165    | 200    | 230    | 280    | 345     | 390     | 435     | 495     |
| Holes     | 4 x 15 | 4 x 15 | 4 x 19 | 8 x 19 | 8 x 19 | 8 x 19 | 8 x 23 | 12 x 23 | 12 x 23 | 12 x 25 | 16 x 25 |
| Weight Kg | 12.9   | 18.2   | 23.4   | 33.7   | 46.2   | 63.4   | 105    | 178     | 275     | 357     | 501     |