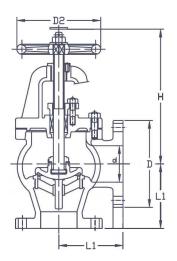

## **Pressure & Temperature**

14 bar @ 0 to 120°C

12 bar @ 220°C

| DN        | 50      | 65      | 80      | 100     | 125     | 150     | 200      | 250      | 300      | 350      | 400      |
|-----------|---------|---------|---------|---------|---------|---------|----------|----------|----------|----------|----------|
| L1        | 120     | 130     | 140     | 160     | 180     | 205     | 230      | 290      | 320      | 360      | 420      |
| H (open)  | 255     | 270     | 275     | 315     | 360     | 405     | 475      | 570      | 645      | 710      | 790      |
| W         | 200     | 224     | 250     | 280     | 315     | 355     | 450      | 560      |          |          |          |
| d         | 50      | 65      | 80      | 100     | 125     | 150     | 200      | 250      | 300      | 350      | 400      |
| D         | 155     | 175     | 185     | 210     | 250     | 280     | 330      | 400      | 445      | 490      | 560      |
| PCD       | 120     | 140     | 150     | 175     | 210     | 240     | 290      | 355      | 400      | 445      | 510      |
| Holes     | 4 x M16 | 4 x M16 | 8 x M16 | 8 x M16 | 8 x M20 | 8 x M20 | 12 x M20 | 12 x M22 | 16 x M24 | 16 x M24 | 16 x M26 |
| Weight Kg | 16.3    | 23.0    | 25.3    | 37.0    | 57.1    | 77.2    | 116      | 188      | 256      | 357      | 501      |