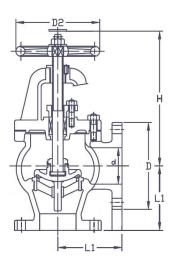

| <u> </u> |
|----------|
|          |
| 200      |
|          |
| ABA      |
|          |
|          |
| 8.5      |
| F        |
|          |
|          |

Cast steel metal seated gland packed

by various classification society surveyor's can be arranged for shipside and primary isolation duties.

| DN        | 50      | 65      | 80      | 100     | 125     | 150     | 200      | 250      |
|-----------|---------|---------|---------|---------|---------|---------|----------|----------|
| L1        | 125     | 135     | 150     | 170     | 200     | 225     | 280      | 310      |
| H (open)  | 275     | 305     | 340     | 385     | 440     | 485     | 540      | 560      |
| w         | 200     | 224     | 250     | 280     | 315     | 365     | 450      | 560      |
| d         | 50      | 65      | 80      | 100     | 125     | 150     | 200      | 250      |
| D         | 155     | 175     | 200     | 225     | 270     | 305     | 350      | 380      |
| PCD       | 120     | 140     | 160     | 185     | 225     | 260     | 305      | 380      |
| Holes     | 8 x M18 | 8 x M18 | 8 x M22 | 8 x M22 | 8 x M24 | 8 x M24 | 12 x M24 | 12 x M26 |
| Weight Kg | 20.0    | 26.9    | 38.9    | 54.4    | 79.9    | 111     | 181      | 283      |