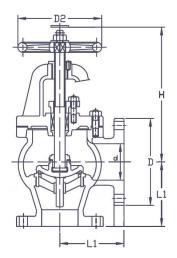

## **Pressure & Temperature**

14 bar @ 0 to 120°C

12 bar @ 220°C

| DN        | 50      | 65      | 80      | 100     | 125     | 150     | 200      |
|-----------|---------|---------|---------|---------|---------|---------|----------|
| L1        | 120     | 130     | 140     | 160     | 180     | 205     | 230      |
| H (open)  | 235     | 250     | 255     | 290     | 340     | 385     | 460      |
| W         | 200     | 224     | 250     | 280     | 315     | 355     | 450      |
| d         | 50      | 65      | 80      | 100     | 125     | 150     | 200      |
| D         | 155     | 175     | 185     | 210     | 250     | 280     | 330      |
| PCD       | 120     | 140     | 150     | 175     | 210     | 240     | 290      |
| Holes     | 4 x M16 | 4 x M16 | 8 x M16 | 8 x M16 | 8 x M20 | 8 x M20 | 12 x M20 |
| Weight Kg | 16.3    | 23.0    | 25.3    | 37.0    | 57.1    | 77.2    | 116      |