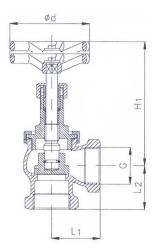

## **Pressure & Temperature**

Pressure range:-PN16 rated

Temperature range:-16 bar @ 120°C 10 bar @ 195°C

| BSP       | 1/4 | 3/8 | 1/2 | 3/4 | 1   | 1 1/4 | 1 1/2 | 2   | 2 1/2 | 3    |
|-----------|-----|-----|-----|-----|-----|-------|-------|-----|-------|------|
| L1        | 35  | 35  | 40  | 45  | 50  | 55    | 65    | 75  | 90    | 110  |
| L2        | 30  | 30  | 35  | 40  | 45  | 50    | 55    | 65  | 75    | 90   |
| H1 (Open) | 86  | 86  | 86  | 100 | 105 | 120   | 135   | 150 | 230   | 250  |
| d         | 60  | 60  | 60  | 80  | 80  | 90    | 100   | 120 | 160   | 200  |
| Weight Kg | 0.4 | 0.5 | 0.5 | 0.7 | 1.1 | 1.6   | 2.0   | 3.5 | 7.6   | 12.0 |