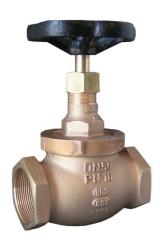

## JV071004

Bronze
PN16
Union Bonnet
Marine
Globe Valve
BSPP Threaded

These robustly constructed bronze, secured union bonnet globe valves are ideally suited for sea water and low pressure steam isolation applications in area's on board ships where a light bronze construction is desirable. These valves can also be supplied with an optional regulating disc.