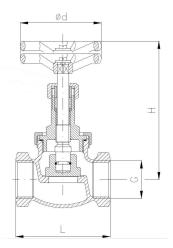

## **Pressure & Temperature**

Pressure range:-PN16 rated

Temperature range:-16 bar @ 120°C 10 bar @ 195°C

| BSP       | 1/4 | 3/8 | 1/2 | 3/4 | 1   | 1 1/4 | 1 1/2 | 2   | 2 1/2 | 3    |
|-----------|-----|-----|-----|-----|-----|-------|-------|-----|-------|------|
| L         | 60  | 60  | 65  | 75  | 90  | 105   | 120   | 145 | 170   | 200  |
| H (Open)  | 95  | 95  | 95  | 110 | 115 | 135   | 145   | 165 | 230   | 250  |
| d         | 60  | 60  | 60  | 80  | 80  | 90    | 100   | 120 | 160   | 200  |
| Weight Kg | 0.4 | 0.5 | 0.5 | 0.7 | 1.2 | 1.6   | 2.3   | 3.4 | 7.0   | 11.5 |