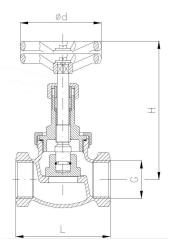

## **Pressure & Temperature**

Pressure range:-PN16 rated

Temperature range:-16 bar @ 120°C

10 bar @ 195°C

| BSP       | 1/4 | 3/8 | 1/2 | 3/4 | 1   | 1 1/4 | 1 1/2 | 2   | 2 1/2 | 3    |
|-----------|-----|-----|-----|-----|-----|-------|-------|-----|-------|------|
| L         | 60  | 60  | 65  | 75  | 90  | 105   | 120   | 145 | 170   | 200  |
| H (Open)  | 95  | 95  | 95  | 110 | 115 | 135   | 145   | 165 | 230   | 250  |
| d         | 60  | 60  | 60  | 80  | 80  | 90    | 100   | 120 | 160   | 200  |
| Weight Kg | 0.4 | 0.5 | 0.5 | 0.7 | 1.2 | 1.6   | 2.3   | 3.4 | 7.0   | 11.5 |