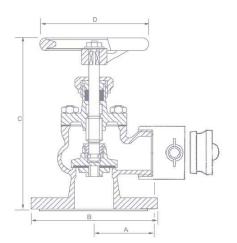

#### **Pressure & Temperature**

Maximum pressure:16 Bar

Temperature range:-0°C to 80°C

| DN<br>ADAPTOR | 40<br>1½ BS336 Inst. | 40<br>2½ BS336 Inst. | 50<br>1½ BS336 Inst. | 50<br>2½ BS336 Inst. | 65<br>2½ BS336 Inst. |
|---------------|----------------------|----------------------|----------------------|----------------------|----------------------|
| A             | 65                   | 65                   | 72.5                 | 72.5                 | 95                   |
| øB            | 150                  | 150                  | 165                  | 165                  | 185                  |
| С             | 220                  | 220                  | 225                  | 225                  | 255                  |
| øD            | 140                  | 140                  | 140                  | 140                  | 160                  |
| WEIGHT Kg     | 5                    | 5.5                  | 6                    | 6.5                  | 10                   |