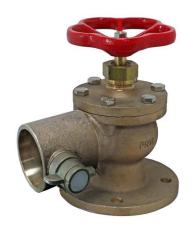

## JV120010

Bronze
Angled Pattern
Marine
Landing
Globe Valve

### **BS 336 Instantaneous Outlet**

Flanged Inlet Raised Face

PN10/16 (standard) BS10 D/E, ANSI 125, JIS 10K (Specify when enquiring)

Marine grade bolted bonnet fire hydrant valve suitable for both offshore and onshore applications. Constructed with a dual seat design, the primary valve seat is NBR with an additional secondary metal to metal seat.

This valve is manufactured with a corrosion resistant LG2 bronze body and can be painted red on request.

It is available with BS 336 Instantaneous connection as standard but is available with a wide range of other connections.