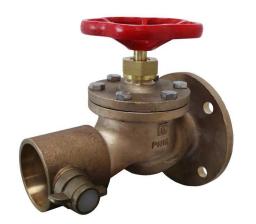

## JV120011

Bronze
Straight Pattern
Marine
Landing
Globe Valve

### **BS 336 Instantaneous Outlet**

Flanged Inlet Raised Face

PN10/16 (standard) BS10 D/E, ANSI 125, JIS 10K (Specify when enquiring)

Marine grade bolted bonnet fire hydrant valve suitable for both offshore and onshore applications. Constructed with a dual seat design, the primary valve seat is NBR with an additional secondary metal to metal seat.

This valve is manufactured with a corrosion resistant LG2 bronze body and can be painted red on request.

It is available with BS 336 Instantaneous connection as standard but is available with a wide range of other connections.