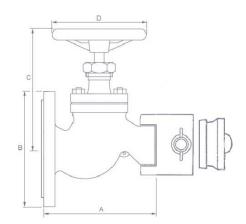

## JV120011

Bronze
Straight Pattern
Marine
Landing
Globe Valve

### **BS 336 Instantaneous Outlet**

Flanged Inlet Raised Face

PN10/16 (standard) BS10 D/E, ANSI 125, JIS 10K (Specify when enquiring)

Marine grade bolted bonnet fire hydrant valve suitable for both offshore and onshore applications. Constructed with a dual seat design, the primary valve seat is NBR with an additional secondary metal to metal seat.

#### **Pressure & Temperature**

Maximum pressure:16 Bar

Temperature range:-0°C to 80°C

| DN<br>ADAPTOR | 40<br>1½ BS336 Inst. | 40<br>2½ BS336 Inst. | 50<br>1½ BS336 Inst. | 50<br>2½ BS336 Inst. | 65<br>2½ BS336 Inst. |
|---------------|----------------------|----------------------|----------------------|----------------------|----------------------|
| A             | 150                  | 150                  | 167                  | 167                  | 200                  |
| øB            | 150                  | 150                  | 165                  | 165                  | 185                  |
| С             | 160                  | 160                  | 175                  | 175                  | 205                  |
| øD            | 140                  | 140                  | 140                  | 140                  | 160                  |
| WEIGHT Kg     | 5.5                  | 6.5                  | 7                    | 7.5                  | 11                   |