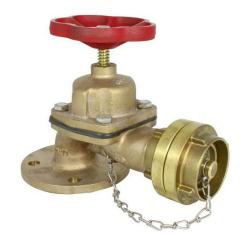

## JV121009

Bronze Angled Pattern Marine Landing Fire Rated Diaphragm Valve

**Storz Outlet** 

Flanged Inlet PN10/16 (standard) BS10 D/E ANSI 125 JIS 10K

Marine grade bolted bonnet landing diaphragm valve suitable for fire fighting and deck washing.

This valve is manufactured with a corrosion resistant LG2 bronze body and a FPM fire rated diaphragm.

They are available with Storz connection as standard but can be supplied with a wide range of other international connections.

#### Approvals, Features & Benefits

- Lloyds Register type approved
- 3.1 material certification on request
- Bolted bonnet
- Fire rated diaphragm
- Storz outlet