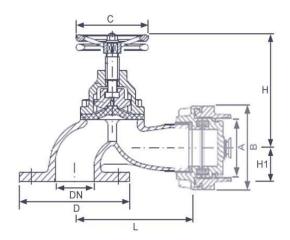

#### **Pressure & Temperature**

Maximum pressure:-PN10

Temperature range:-0°C to 286°C

| DN (VALVE)<br>DN (ADAPTOR) | 50<br>Storz C-52 | 65<br>Storz C-52 | 65<br>Storz 65 | 65<br>Storz B-75 |
|----------------------------|------------------|------------------|----------------|------------------|
| Н                          | 183              | 200              | 200            | 200              |
| H1                         | 71               | 54               | 54             | 54               |
| L                          | 175              | 200              | 200            | 200              |
| øС                         | 140              | 140              | 140            | 140              |
| øD                         | 165              | 185              | 185            | 185              |
| ØΑ                         | 66               | 66               | 81             | 89               |
| øВ                         | 98               | 98               | 118            | 126              |
| WEIGHT Kg                  | 10.2             | 15.0             | 15.0           | 15.0             |