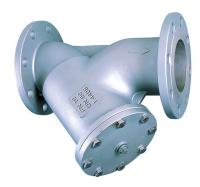

# Strainers, Filters & Mud Boxes

JV150006 Stainless Steel Y Type Strainer Flanged ANSI 150

The JV150006 stainless steel 'Y' type strainer with a stainless steel screen ideally suited for use in the water distribution, gas oil, steam and petrochemical applications to protect meters, pumps, valves and other pipeline equipment.

## The JV150006 stainless steel 'Y' type Approvals, Features & Benefits

- Suitable for a wide range of duties
- Y type for efficient straining
- Easy to remove screen for cleaning
- Drain plug

H1