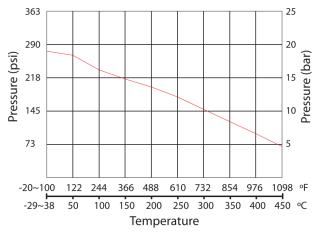

#### **Pressure & Temperature**

Maximum pressure:-Class 150 Rated Temperature range:--20°C to 450°C See pressure/temperature chart below

| SIZE              | DN25   | DN40   | DN50   | DN65   | DN80   | DN100  | DN150  |
|-------------------|--------|--------|--------|--------|--------|--------|--------|
| L                 | 160    | 200    | 230    | 290    | 310    | 350    | 440    |
| D                 | 108    | 127    | 152    | 178    | 190    | 229    | 279    |
| С                 | 79.5   | 98.5   | 120.5  | 139.5  | 152.5  | 190.5  | 241.5  |
| В                 | 25     | 40     | 50     | 65     | 80     | 100    | 150    |
| т                 | 14     | 17     | 18     | 21     | 23     | 23     | 25     |
| R                 | 51     | 73     | 92     | 105    | 127    | 150    | 216    |
| F                 | 1      | 2      | 2      | 2      | 2      | 2      | 2      |
| Drain Plug (BSPT) |        | 1/2"   | 1/2"   | 1/2"   | 1/2"   | 1/2"   | 1/2"   |
| Flange Bolt Holes | 4 x 15 | 4 x 15 | 4 x 19 | 4 x 19 | 4 x 19 | 8 x 19 | 8 x 22 |
| Mesh Perforation  | 1.5    | 2      | 2      | 2      | 2      | 2      | 2      |
| Weight Kg         | 3.4    | 6.2    | 9      | 14.5   | 18.5   | 27     | 50     |

### **Pressure/Temperature**