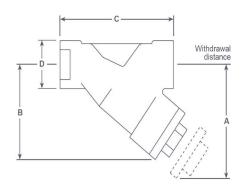

## **Pressure & Temperature**

Maximum pressure:-

PN25 Rated

Temperature range:-

19 bar @ 210°C 25 bar @ -198°C to 125°C

| SIZE                            | 1/2" | 3/4" | 1"   | 1¼"  | 1½"  | 2"   | 2½"  | 3"    |
|---------------------------------|------|------|------|------|------|------|------|-------|
| Α                               | 85   | 110  | 130  | 170  | 190  | 212  | 240  | 305   |
| В                               | 54   | 64   | 72   | 100  | 110  | 133  | 152  | 190   |
| С                               | 72   | 89   | 104  | 138  | 150  | 178  | 210  | 270   |
| D                               | 24   | 36   | 46   | 52   | 60   | 79   | 98   | 124   |
| Screen Area cm <sup>2</sup>     | 27   | 43   | 73   | 135  | 164  | 251  | 327  | 361   |
| Kv (0.8, 1.6 & 3mm Perforation) | 3    | 6.2  | 11.3 | 26   | 41   | 68   | 98   | 115   |
| Kv (40 & 100 Mesh)              | 3    | 6.2  | 11.3 | 26   | 41   | 68   | 98   | 115   |
| Kv (200 Mesh)                   | 3    | 6.2  | 9.3  | 21   | 33   | 55   | 78   | 93    |
| Weight Kg                       | 0.55 | 0.70 | 1.00 | 1.60 | 2.10 | 4.80 | 7.70 | 17.70 |