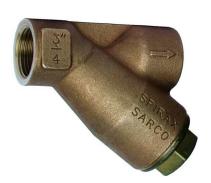

## **12B**

Bronze Y Type Strainer BSP or NPT Threaded

This Y-type strainer is of a high quality construction and is suitable for many applications including water, steam and oil.

It is supplied as standard, with a stainless steel 0.8mm perforation screen. A choice of various perforated and woven mesh screens are available in both stainless steel and monel metal.

The cap on this strainer can be drilled and tapped to accept blowdown and drain cocks.

## Approvals, Features & Benefits

- Quality construction
- High pressure & low temperature
- Y-type with drain plug
- Easily removable screen for cleaning
- 0.8mm screen perforation as standard
- Others perforations & mesh available