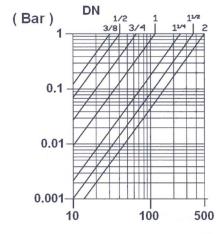

| 1/4"      | 3/8"       | 1/2"       | 1/2"       | 1/2"       |
| G1                      | 23.8 x 1.5 | 23.8 x 1.5        | 23.8 x 1.5 | 29.5 x1.5 | 39.8 x 1.5 | 41.8 x 1.5 | 49.8 x 1.5 | 59.8 x 1.5 |
| Screen Mesh Perforation | 1          | 1                 | 1          | 1         | 1          | 1          | 1          | 1          |
| Weight Kg               | 0.23       | 0.21              | 0.21       | 0.35      | 0.61       | 0.89       | 1.11       | 1.63       |

| MATERIALS     |                             |
|---------------|-----------------------------|
| Body          | Stainless Steel (EN 1.4408) |
| Filter Screen | Stainless Steel (AISI 304)  |
| Plug          | Stainless Steel (EN 1.4408) |
| Gasket        | PTFE                        |

## **Head Loss Graph**



Flow (L/Min)