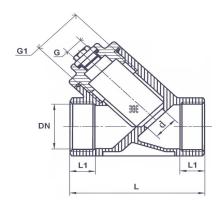

## **Pressure & Temperature**

Maximum pressure:-

16 bar

Temperature range:-

-50°C to 200°C

| BSP                     | 1/4"       | ³/ <sub>8</sub> " | 1/2"       | 3/4"      | 1"         | 1¼"        | 1½"        | 2"         |
|-------------------------|------------|-------------------|------------|-----------|------------|------------|------------|------------|
| L                       | 64         | 64                | 64         | 80        | 89         | 106.5      | 118        | 139        |
| L1                      | 12         | 12                | 13         | 14.5      | 16.5       | 19         | 23         | 23         |
| d                       | 10.5       | 12.5              | 15         | 20        | 25         | 32         | 38         | 50         |
| G                       | 1/4"       | 1/4"              | 1/4"       | 1/4"      | 3/8"       | 1/2"       | 1/2"       | 1/2"       |
| G1                      | 23.8 x 1.5 | 23.8 x 1.5        | 23.8 x 1.5 | 29.5 x1.5 | 39.8 x 1.5 | 41.8 x 1.5 | 49.8 x 1.5 | 59.8 x 1.5 |
| Screen Mesh Perforation | 1          | 1                 | 1          | 1         | 1          | 1          | 1          | 1          |
| Weight Kg               | 0.23       | 0.21              | 0.21       | 0.35      | 0.61       | 0.89       | 1.11       | 1.63       |