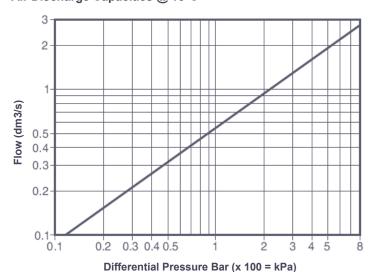

| 10                                         | 10                                                 |
| D               | -                        | -                                    | 155                                        | 155                                                |
| Weight Kg       | 0.7                      | 0.7                                  | 0.9                                        | 0.9                                                |

| MATERIALS  |                 |
|------------|-----------------|
| Body       | DZR Brass       |
| Cover      | DZR Brass       |
| Float      | Stainless Steel |
| Lever Stem | Stainless Steel |
| Valve Cone | EPDM            |
| Valve Seat | Stainless Steel |

#### Air Discharge Capacities @ 16°C



#### **AVAILABLE SPARES**

Maintenance Kit. Containing:-

Valve cone, float, cap 'O' ring, check valve ball and check valve circlip.