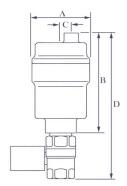

#### **Pressure & Temperature**

Max pressure:-

10 bar

Temperature range:-

-10°C to 110°C

|                 | AE30<br>Air Vent<br>Only | AE30A<br>Air Vent c/w<br>Check Valve | AE30B<br>Air Vent c/w<br>Lock Shield Valve | AE30C<br>Air Vent c/w<br>Check & Lock Shield Valve |
|-----------------|--------------------------|--------------------------------------|--------------------------------------------|----------------------------------------------------|
| BSP (Inlet)     | 1/2                      | 1/2                                  | 1/2                                        | 1/2                                                |
| BSP (Discharge) | 1/4                      | 1/4                                  | 1/4                                        | 1/4                                                |
| Α               | 56                       | 56                                   | 56                                         | 56                                                 |
| В               | 105                      | 105                                  | 105                                        | 105                                                |
| С               | 10                       | 10                                   | 10                                         | 10                                                 |
| D               | -                        | -                                    | 155                                        | 155                                                |
| Weight Kg       | 0.7                      | 0.7                                  | 0.9                                        | 0.9                                                |