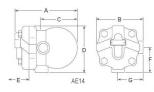

### **Pressure & Temperature**

Max pressure:-16 bar Temperature range:-Viton : 200°C Stainless Steel : 200°C

|                         | AE14<br>Air Vent Only |     | AE14SV<br>Air Vent c/w Stop Valve |     |
|-------------------------|-----------------------|-----|-----------------------------------|-----|
| BSP (Inlet & Discharge) | 1/2                   | 3/4 | 1/2                               | 3/4 |
| А                       | 147                   | 147 | 148                               | 148 |
| В                       | 114                   | 114 | 114                               | 114 |
| С                       | 80                    | 80  | 65                                | 65  |
| D                       | 114                   | 114 | 129                               | 129 |
| E                       | 105                   | 105 | 105                               | 105 |
| F                       | 60                    | 60  | 76                                | 76  |
| G                       | 60                    | 60  | 60                                | 60  |
| н                       | -                     | -   | 147                               | 147 |
| Weight Kg               | 2.5                   | 2.5 | 2.7                               | 2.7 |