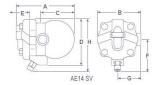

### **Pressure & Temperature**

Max pressure:-16 bar Temperature range:-Viton : 200°C Stainless Steel : 200°C

|                         | AE14<br>Air Vent Only |     | AE14SV<br>Air Vent c/w Stop Valve |     |
|-------------------------|-----------------------|-----|-----------------------------------|-----|
| BSP (Inlet & Discharge) | 1/2                   | 3/4 | 1/2                               | 3/4 |
| А                       | 147                   | 147 | 148                               | 148 |
| В                       | 114                   | 114 | 114                               | 114 |
| С                       | 80                    | 80  | 65                                | 65  |
| D                       | 114                   | 114 | 129                               | 129 |
| E                       | 105                   | 105 | 105                               | 105 |
| F                       | 60                    | 60  | 76                                | 76  |
| G                       | 60                    | 60  | 60                                | 60  |
| н                       | -                     | -   | 147                               | 147 |
| Weight Kg               | 2.5                   | 2.5 | 2.7                               | 2.7 |