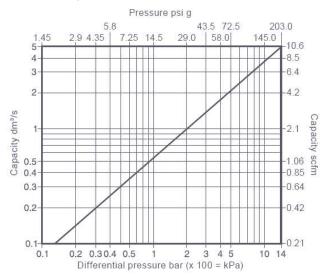

#### **Air Discharge Capacities**

| AVAILABLE SPARES        |  |
|-------------------------|--|
| Maintenance Kit         |  |
| Seal Kit                |  |
| Valve Head (Viton only) |  |